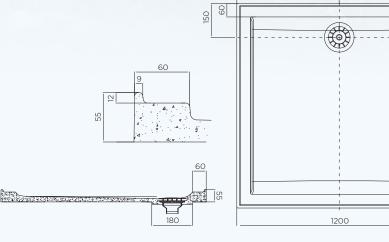

## VUE 1200 × 900 × REAR OUTLET

## **ITEM CODE: EB1290**

- Sanitary grade gelcoat surface
- Stonelite\* solid cast construction
- 4 tile flanges to help prevent leakage
- White Dome cover included
- Black or Chrome Dome cover option
- Cement based tile adhesive or mortar bed installation
- Profile 55mm
- Weight: 47kg
- Bases can be rotated to allow for alternative waste postions

White Dome Waste Cover details

900 x 900 Rear Outlet

600

60

000